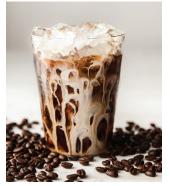

## Dorda Cold Brew

1 part **Dorda Coffee Liqueur** 2 parts cold brew Additional milk/cream & whipped cream if desired

Shake ingredients with ice and strain over a glass filled with fresh ice.