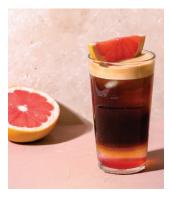

## The Café Tonic

1¾ ounces **Dorda Coffee Liqueur** 6 ounces tonic water Simple Syrup to taste Garnish: Grapefruit Zest

Pour **Dorda Coffee** into a highball glass filled with ice and simple syrup. Top with tonic water. Stir and garnish with grapefruit zest.