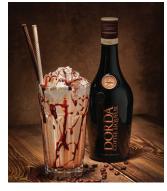

## Dorda Cold Brew

1 part **Dorda Coffee Liqueur** 2 parts cold brew Additional milk/cream & whipped cream if desired

Shake ingredients with ice and strain over a glass filled with fresh ice.