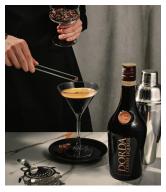

### Dorda Espresso Martini

1 ounce **Chopin Rye Vodka** 1 ounce **Dorda Coffee Liqueur** 1 ounce espresso 1/3 ounce simple syrup Garnish: 3 coffee beans

Pour all ingredients into a shaker with ice. Shake well and pour into a chilled cocktail glass. Garnish with coffee beans.