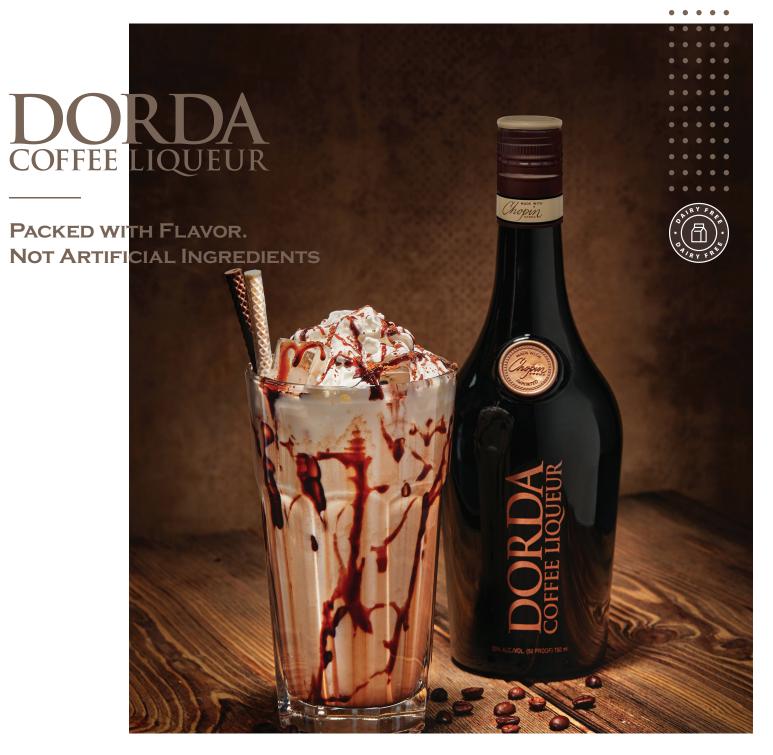

### **Our Story**

What do you do if every cordial on the market tastes fake? You make it. Named after the family, **Dorda Liqueurs** takes their award-winning **Chopin Rye Vodka** and combine it with real ingredients. The result is a coffee with a kick, of **Chopin Rye**.

**Product Details** 

No artificial ingredients • Handcrafted • Award-winning • Family owned • High quality Pure enjoyment • Endless variations

### Thoughtfully Handcrafted

**Dorda Coffee Liqueur** is made of 100% Robusta coffee bean extract, sugar, and a blend of **Chopin Rye Vodka** and rum from the Philippines.

- • •
- ••••